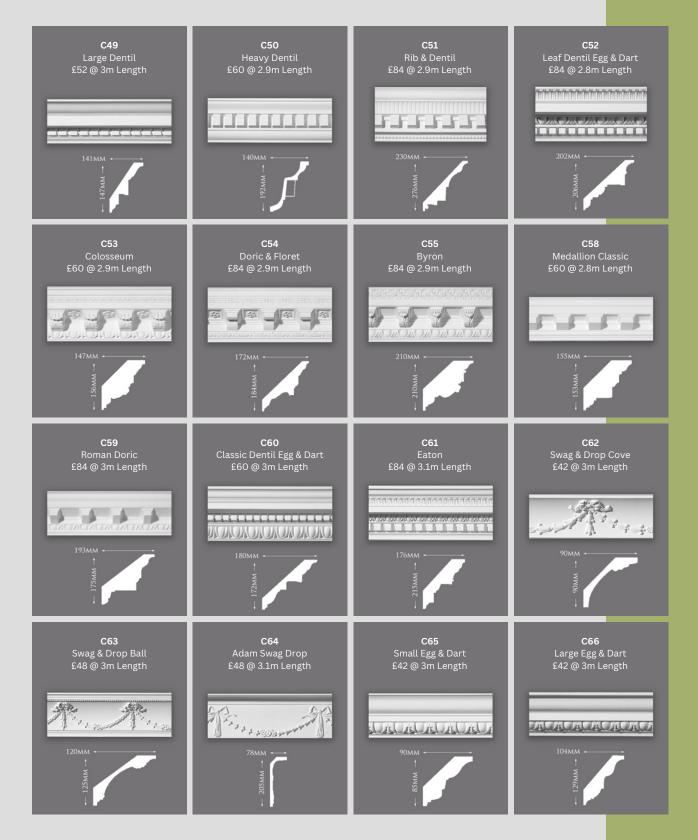

Cornice & Ceiling Roses

## Cornice & Ceiling Rose

City Crafts offers an extensive selection of both modern and traditional cornice styles that can transform and enhance any space, adding a touch of elegance and character. Our fabulous cornice designs are available supplied and fitted by our expert team, or you can opt for supply only, if you prefer.

## Why us?

- Extensive range of ceiling roses & cornices available.
- Showroom to view our range of ceiling roses & cornices before you make your selection.
- Full fitting service available from our highly skilled team.
- 25 years delivering Quality with endless 5-star reviews.
- Wide range of pre-cast cornices available.