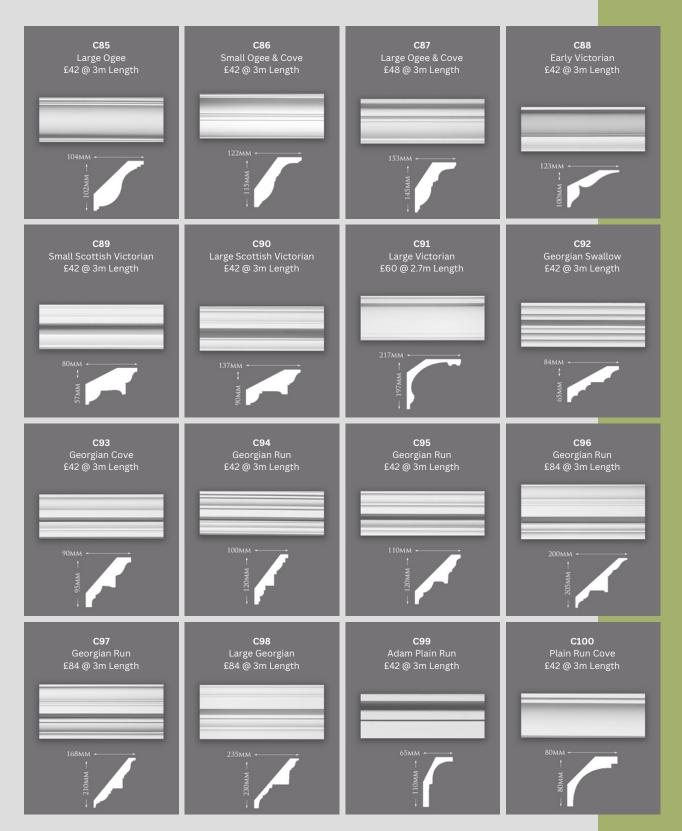

Cornice & Ceiling Roses

## Cornice & Ceiling Rose

City Crafts offers an extensive selection of both modern and traditional cornice styles that can transform and enhance any space, adding a touch of elegance and character. Our fabulous cornice designs are available supplied and fitted by our expert team, or you can opt for supply only, if you prefer.

## Why us?

- Extensive range of ceiling roses & cornices available.
- Showroom to view our range of ceiling roses & cornices before you make your selection.
- Full fitting service available from our highly skilled team.
- 25 years delivering Quality with endless 5-star reviews.
- Wide range of pre-cast cornices available.