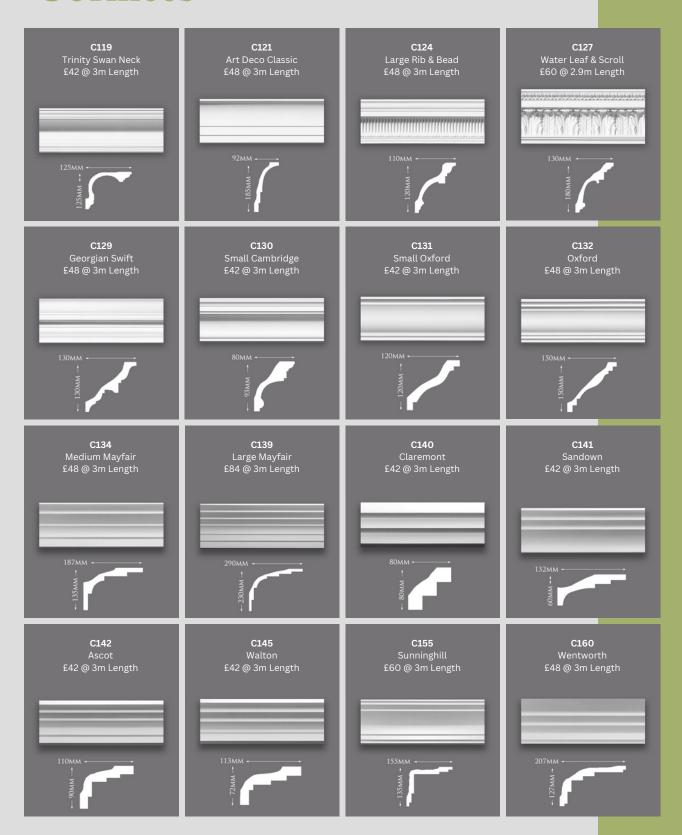

Cornice & Ceiling Roses

## Cornice & Ceiling Rose

City Crafts offers an extensive selection of both modern and traditional cornice styles that can transform and enhance any space, adding a touch of elegance and character. Our fabulous cornice designs are available supplied and fitted by our expert team, or you can opt for supply only, if you prefer.

## Why us?

- Extensive range of ceiling roses & cornices available.
- Showroom to view our range of ceiling roses & cornices before you make your selection.
- Full fitting service available from our highly skilled team.
- 25 years delivering Quality with endless 5-star reviews.
- Wide range of pre-cast cornices available.