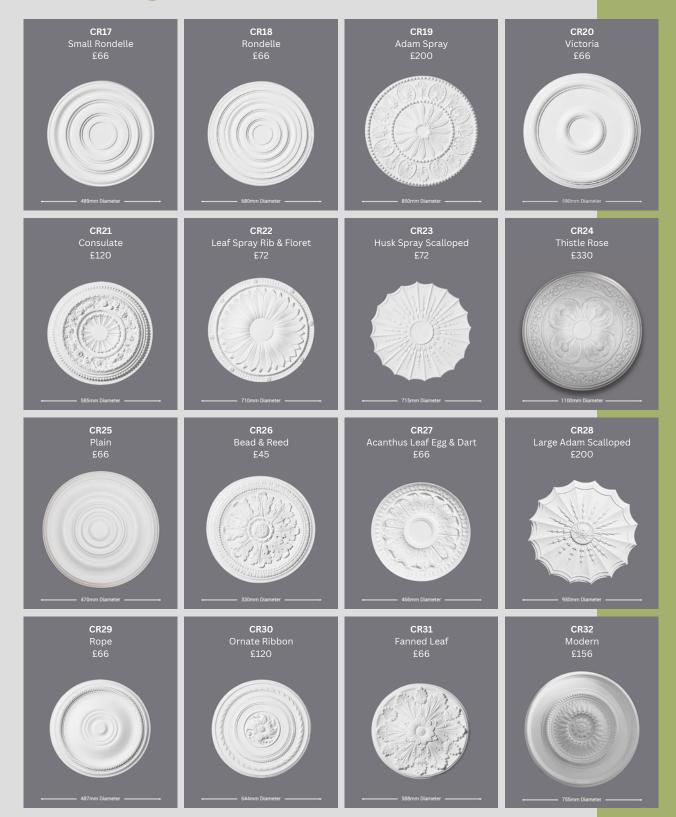

## Cornice & Ceiling Rose

City Crafts offers an extensive selection of both modern and traditional cornice styles that can transform and enhance any space, adding a touch of elegance and character. Our fabulous cornice designs are available supplied and fitted by our expert team, or you can opt for supply only, if you prefer.

Since 1999, we have been manufacturing, supplying, and installing high-quality ceiling roses throughout Scotland. Our designs are crafted in our Edinburgh-based workshop, and we are proud to be the Scottish agent for the award-winning Hodkin & Jones Simply Elegant range. With our fantastic range of designs, we are confident that we have something for everyone.