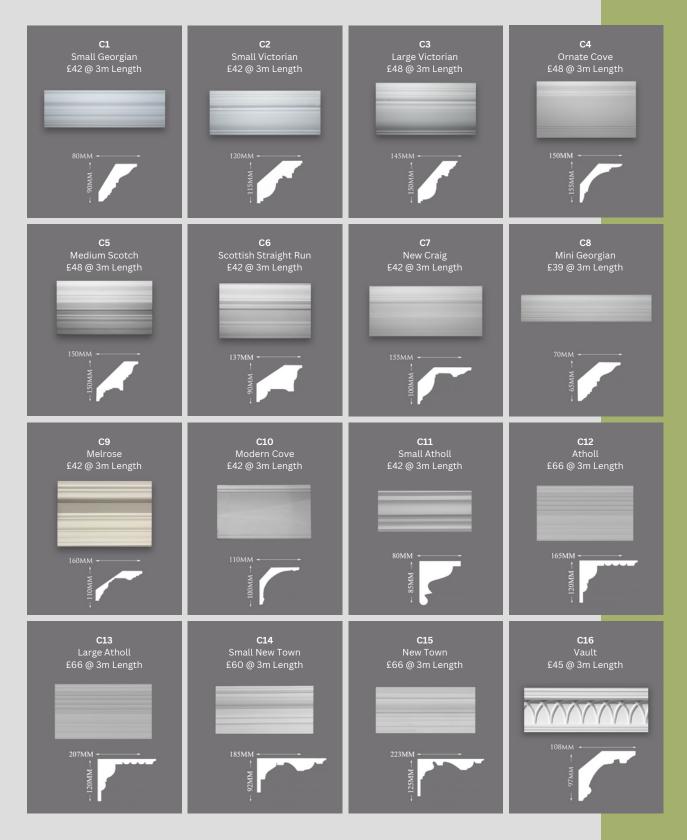

## Cornice & Ceiling Rose

City Crafts offers an extensive selection of both modern and traditional cornice styles that can transform and enhance any space, adding a touch of elegance and character. Our fabulous cornice designs are available supplied and fitted by our expert team, or you can opt for supply only, if you prefer.

## Why us?

- Extensive range of ceiling roses & cornices available.
- Showroom to view our range of ceiling roses & cornices before you make your selection.
- Full fitting service available from our highly skilled team.
- 25 years delivering Quality with endless 5-star reviews.
- Wide range of pre-cast cornices available.