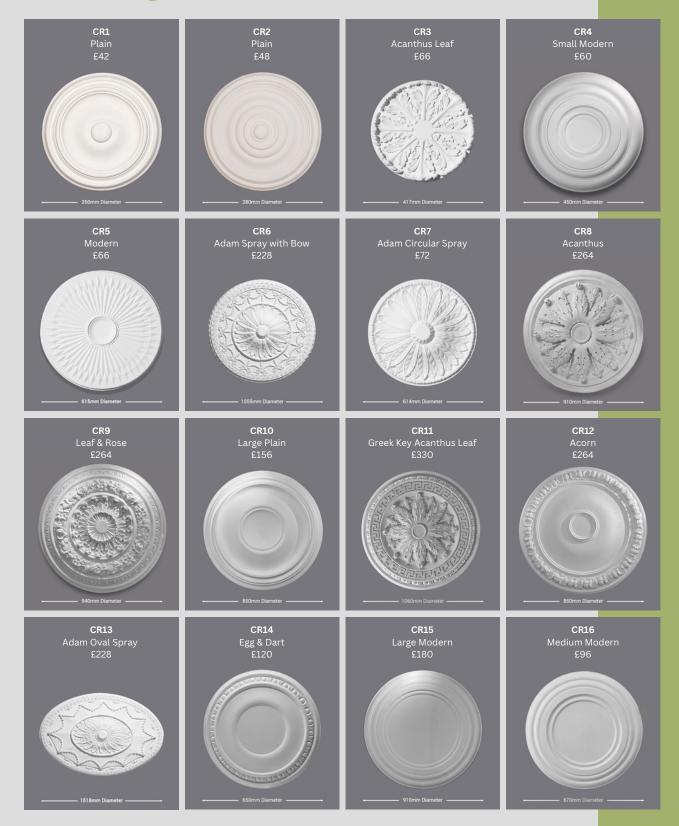

## Cornice & Ceiling Rose

City Crafts offers an extensive selection of both modern and traditional cornice styles that can transform and enhance any space, adding a touch of elegance and character. Our fabulous cornice designs are available supplied and fitted by our expert team, or you can opt for supply only, if you prefer.

Since 1999, we have been manufacturing, supplying, and installing high-quality ceiling roses throughout Scotland. Our designs are crafted in our Edinburgh-based workshop, and we are proud to be the Scottish agent for the award-winning Hodkin & Jones Simply Elegant range. With our fantastic range of designs, we are confident that we have something for everyone.