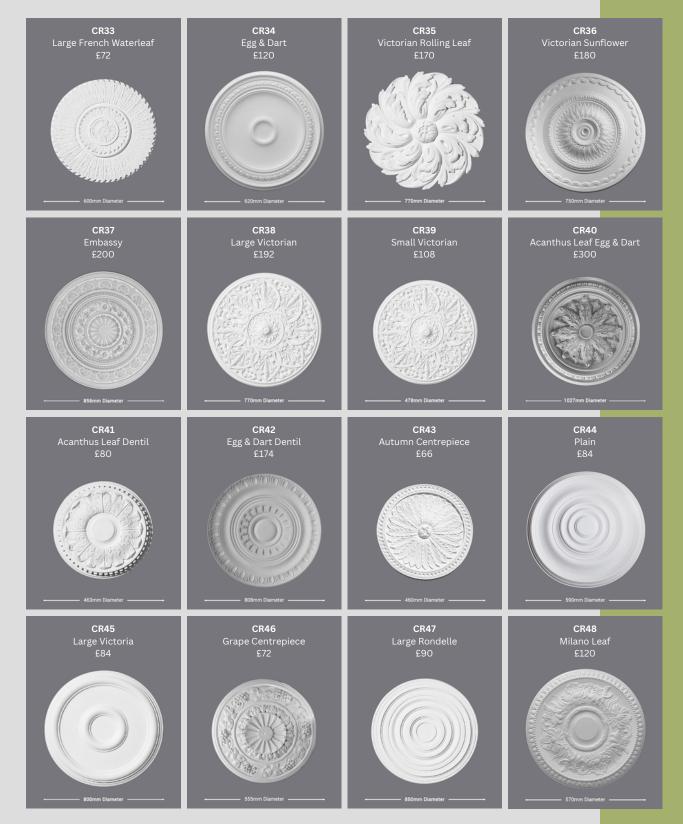

## Cornice & Ceiling Rose

City Crafts offers an extensive selection of both modern and traditional cornice styles that can transform and enhance any space, adding a touch of elegance and character. Our fabulous cornice designs are available supplied and fitted by our expert team, or you can opt for supply only, if you prefer.

Since 1999, we have been manufacturing, supplying, and installing high-quality ceiling roses throughout Scotland. Our designs are crafted in our Edinburgh-based workshop, and we are proud to be the Scottish agent for the award-winning Hodkin & Jones Simply Elegant range. With our fantastic range of designs, we are confident that we have something for everyone.