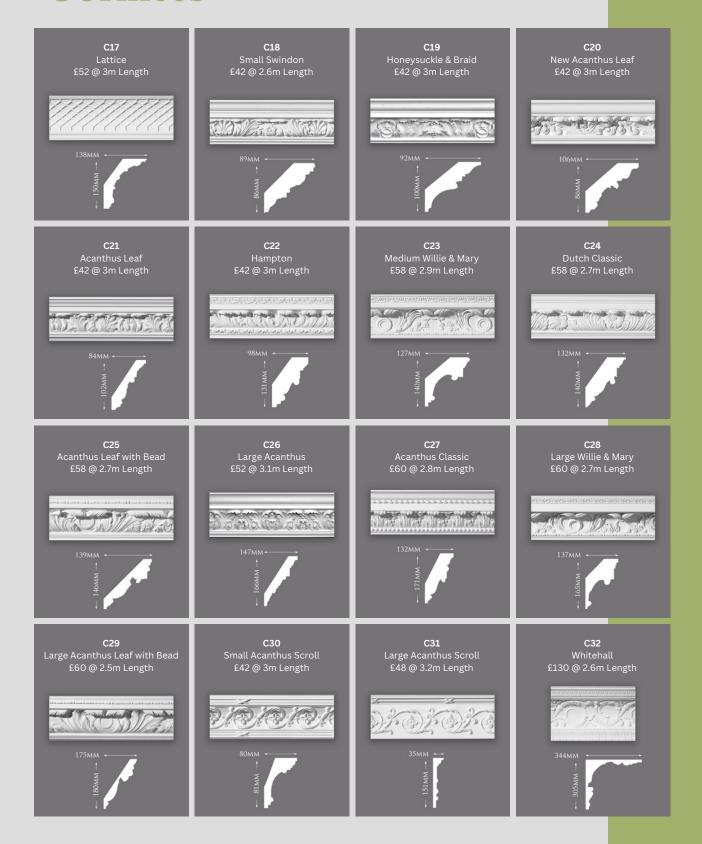

Cornice & Ceiling Roses

## Cornice & Ceiling Rose

City Crafts offers an extensive selection of both modern and traditional cornice styles that can transform and enhance any space, adding a touch of elegance and character. Our fabulous cornice designs are available supplied and fitted by our expert team, or you can opt for supply only, if you prefer.

## Why us?

- Extensive range of ceiling roses & cornices available.
- Showroom to view our range of ceiling roses & cornices before you make your selection.
- Full fitting service available from our highly skilled team.
- 25 years delivering Quality with endless 5-star reviews.
- Wide range of pre-cast cornices available.